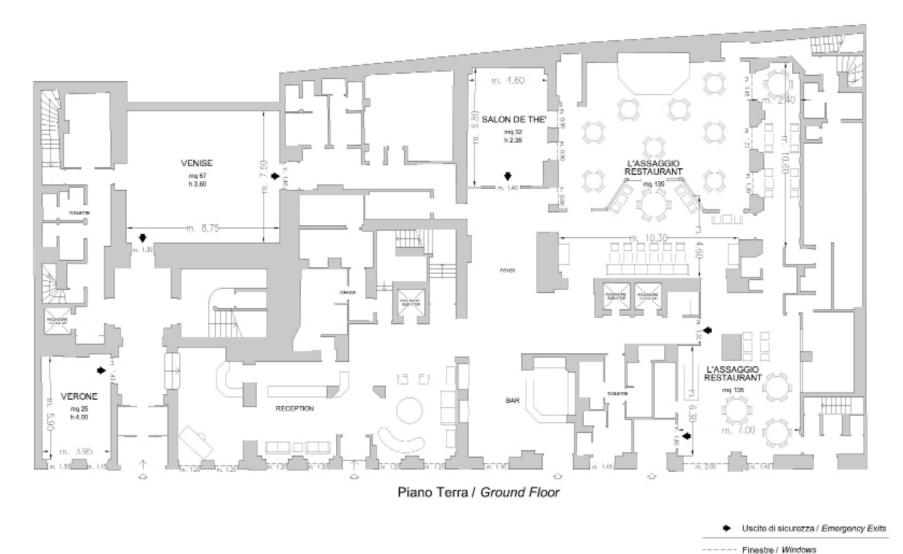

# 3 meeting rooms

All meeting rooms are equipped with: Wi-Fi (at a charge), sound system,screen, LCD projector<sup>(1)</sup>, flip chart, other services are available upon equest.

<sup>(1)</sup>Max one LCD projector complimentary, additional requests at a charge

| Meeting rooms             | Area mq / ft. | L x W mt. / ft.                                                                           | Height mt. / ft. | Theatre | Class<br>room | Conference<br>table/ U-shape | Cabaret<br>style^ | Cocktail reception | Banquet |
|---------------------------|---------------|-------------------------------------------------------------------------------------------|------------------|---------|---------------|------------------------------|-------------------|--------------------|---------|
| Venise°                   | 67<br>721,2   | 8,75x7,60<br>28,70x24,92                                                                  | 3,6<br>11,81     | 50      | 40            | 24 - 22                      | 40                | 80                 | 50      |
| Vérone°                   | 25<br>269,1   | 5,90x3,95<br>19,35x12,95                                                                  | 4<br>13,12       | 15      | -             | 12                           | -                 | -                  | -       |
| Salon De Thé °            | 32<br>344,45  | 6,80x4,60<br>22,30x15,08                                                                  | 2,35<br>7,60     | 20      | 15            | 15                           | 15                | 30                 | 20      |
| L' Assaggio Restaurant°   | 135<br>1452,6 | 7,00x6,30 +<br>10,30x4,60 +<br>10,60x2,40<br>22,95x20,66 +<br>33,78x15,08 +<br>34,76x7,87 | -                | -       | -             | -                            | -                 | 100                | 60      |
| Restaurant private spaces |               |                                                                                           |                  |         |               |                              |                   |                    |         |
| Galerie                   | 25,44<br>83,5 | 10,6x2,4<br>34,8x7,9                                                                      | 2,35<br>7,6      | -       | -             | -                            | -                 | -                  | 12      |
| Cambon                    | 47<br>154,2   | 6,3x7<br>20,7x22,9                                                                        | 2,35<br>7,6      | -       | -             | -                            | -                 | 50                 | 38      |

3 meeting room fino a 60 persone/ 3 meeting rooms up to 60 seats

Castille

PARIS

33-37 Rue Cambon 75001 Paris - FRANCE T +33 (0)1 44 58 44 58 - F +33 (0)1 44 58 44 00 reservations@castille.com castille.com

Colonne / Columns