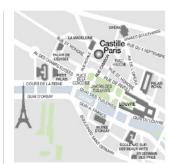

#### Location

Just cross the threshold of the hotel to be in the heart of Paris, with all its main attractions at your fingertips. The hotel is located next to the Maison Chanel where was born the first atelier of Mademoiselle Coco and which is today a prestigious flagship store. Near the Rue Cambon are all the most exclusive boutiques in the world, as well as the Louvre Museum, the Opera, the Place Vendôme, the Champs Elysées and many other landmarks of Paris.

# From the train station - Travel time 10/20 minutes

- From the Gare du Nord: 10 minutes by taxi or 20 minutes by Metro: Line 4 to Chatelet (direction Porte d'Orleans), then connection to line 1 (direction La Defense), exit at Concorde.
- From the Gare de Lyon: 10 minutes by taxi or 10 minutes by Metro: line 14 (direction St Lazare) exit at Madeleine.

## From the highway

- From the A1 (North), coming from CDG airport and Brussels, drive to "Paris- Porte de la Chapelle" then to the "Peripherique Ouest". Exit at Porte Maillot. Follow directions to Concorde Place through avenue de la Grande Armée and the Champs Elysées. Then turn in the direction of Boulevard des Capucines through Madeleine Place. Turn right in rue Cambon.
- From the A6 (South), coming from Orly airport take the A6A to Porte d'Orléans, then to "Péripherique Ouest". Exit at Porte Maillot. Follow directions to Concorde Place through avenue de la Grande Armée and the Champs Elysées. Then turn in the direction of Boulevard des Capucines through Madeleine Place. Turn right in rue Cambon.
- From the A4 (Est), coming from Disneyland, enter into "Paris Centre". Drive to Concorde place through the Rivoli Street. Then take go towards Boulevard des Capucines through Madeleine Place. Turn right in rue Cambon.